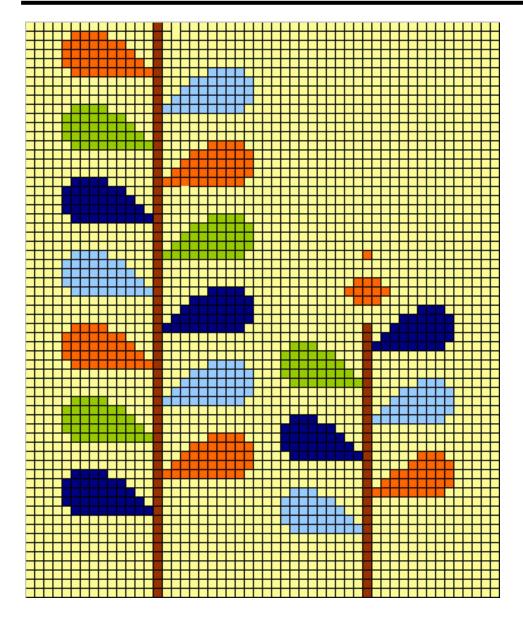

## **Orla's Leaves Needlepoint Pattern**

When this pattern is worked on 14 ct. canvas, the final piece measures approximately 3.5" x 4.5".

## Suggested colors

Appleton Bros. Ltd of London wools--

| Brown:          | #587 |
|-----------------|------|
| Green:          | #254 |
| Lt. Blue:       | #562 |
| Dk. Blue:       | #566 |
| Orange:         | #626 |
| Paternayan Wool |      |
| Off-white:      | #261 |