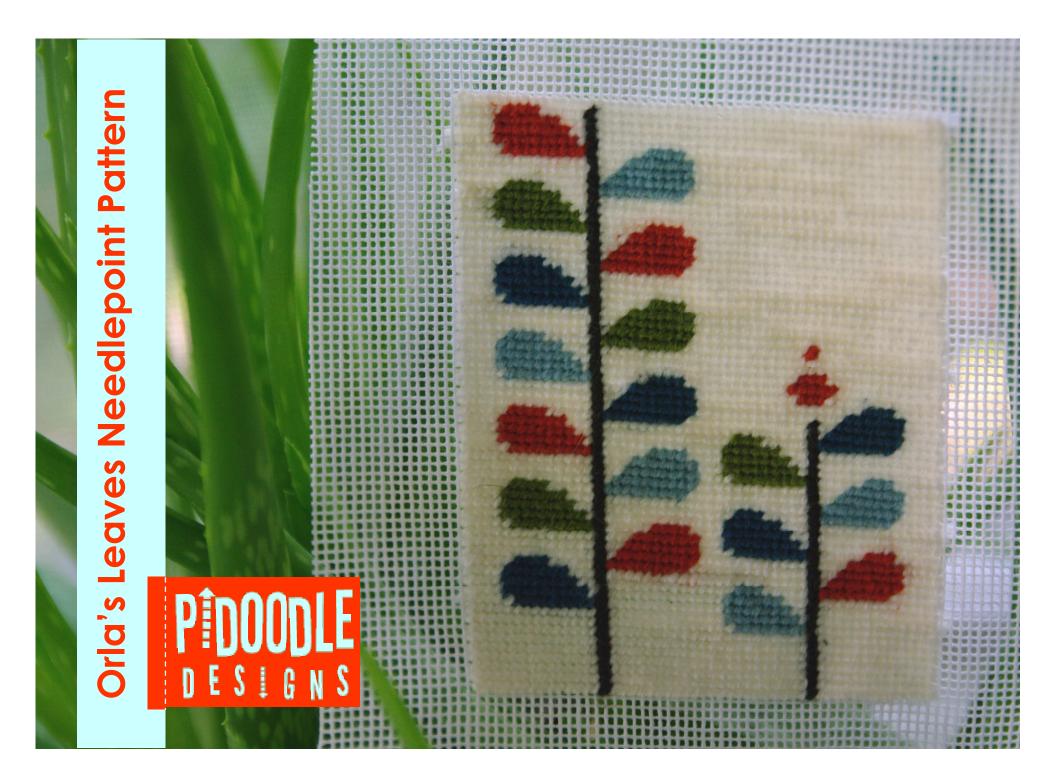

## **Orla's Leaves Needlepoint Pattern**

When this pattern is worked on 14 ct. canvas, the final piece measures approximately 3.5" x 4.5".